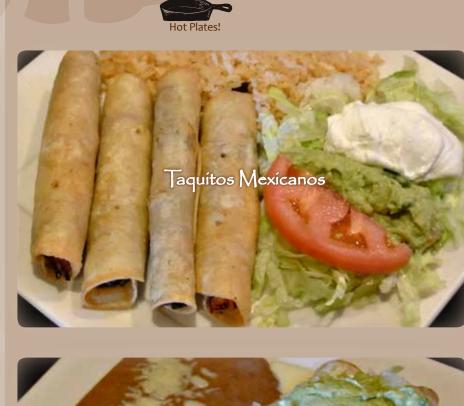

**ENCHILADAS VERDES 7.45** Two shredded beef enchiladas topped with cheese and green sauce. Served with Spanish rice. **TAQUITOS MEXICANOS 8.25** Two taquitos. Choice of chicken or beef served with rice, lettuce, sour cream, guacamole and tomatoes.