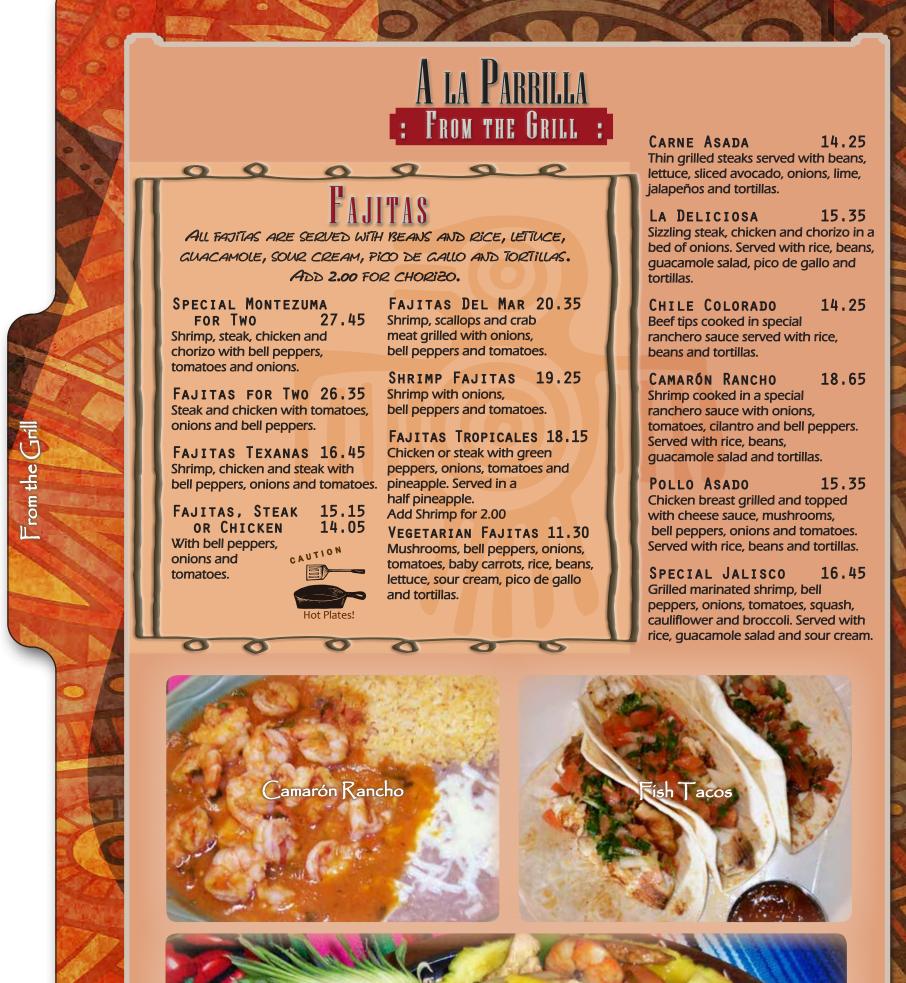

SPECIAL MONTEZUMA 9.10 Grilled chicken with grilled onions on top. Served with beans, rice and tortillas.

FAJITAS9.85Chicken or steak fajitas with bell<br/>peppers, onions and tomatoes.Served with rice, beans, tortillas,<br/>guacamole salad, sour cream and<br/>pico de gallo.Add shrimp for 2.00