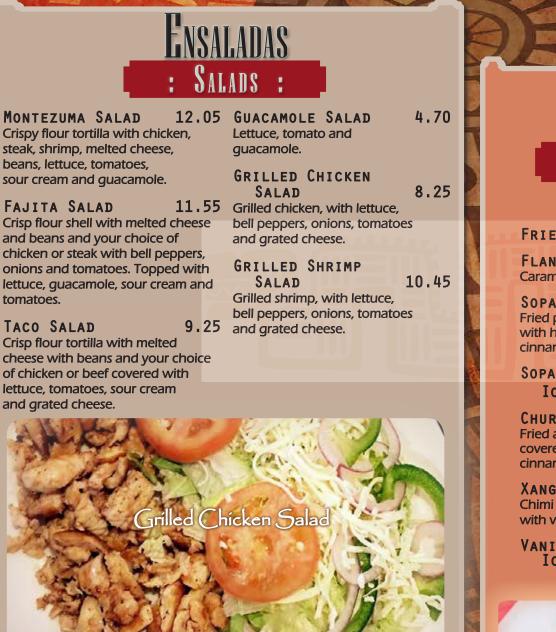

FAJITA SALAD 8.25 Crisp flour shell with melted cheese and beans. Choice of chicken or steak with bell peppers, onions and tomatoes. Topped with lettuce, guacamole, sour cream and tomatoes. QUESADILLA RELLENA 7.45 A flour tortilla grilled and stuffed with cheese, chicken or beef and beans. Served with rice, lettuce, guacamole and sour cream.