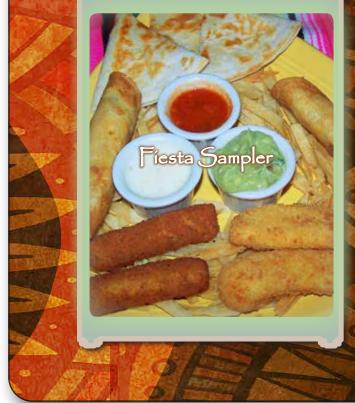

**FAJITA NACHOS** 12.00 Chicken or steak with bell peppers, onions, beans and tomatoes. Topped with lettuce, guacamole, sour cream and tomato.

guacamole and sour cream.

CHICKEN TENDER & FRIES 5.25

FIESTA SAMPLER 11.30 One beef and one chicken taquito, two cheese sticks, two chicken tenders and one spinach-and-cheese quesadilla. Served with guacamole and cheese dip.