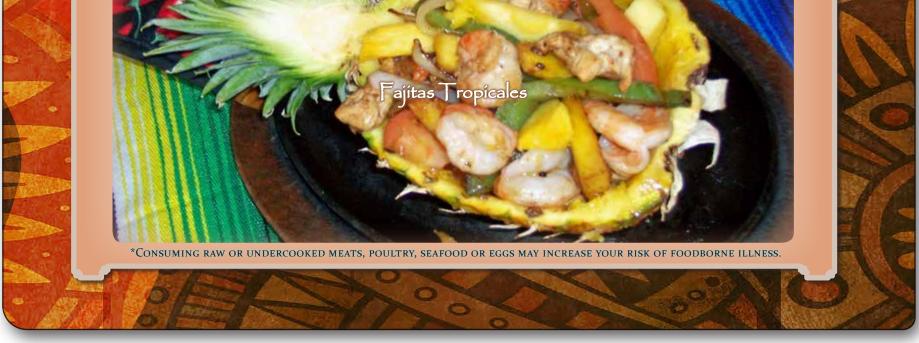

olden brown and delicately seasoned. Served with rice, beans, tortillas, pico de gallo and salsa de tomatillo.

**TROPICAL TILAPIA**12.05A grilled tilapia fillet toppedwith tropical pico de gallo.Served with rice and vegetables.

#### SHRIMP

CHIMICHANGA 13.15 Two soft or fried grilled shrimp chimichangas topped with cheese sauce, lettuce, tomato, sour cream and guacamole. Served with beans.

CAUTION



FIESTA PLATO 12.05 One soft or fried chimichanga, beef or chicken, one cheese quesadilla and two taquitos – one beef and one chicken – served with lettuce, sour cream, guacamole and tomatoes.

CHIMICHANGAS 11.55 Two soft or fried, choice of chicken or beef, chimichangas topped with cheese sauce, lettuce, tomato, sour cream and guacamole. Served with beans. ombinations

: Specialties









ESPECIALIDADES MONTEZUMA : Montezuma Specialties :

### 🚳 Burritos 💷

FAJITA BURRITO 11.85 Chicken or steak with peppers, onions and tomatoes topped with cheese sauce and served with rice.

BURRITO DELUXE 10.45 Two burritos combined with one chicken with bean and one beef with bean. Served with lettuce, sour cream, cheese and tomatoes.

BURRITO MEXICANO 8.25 One soft or fried, chicken or beef burrito topped with cheese sauce, lettuce, guacamole, sour cream and tomatoes.

BURRITO SPECIAL 7.65 One beef and bean burrito topped with lettuce, sour cream, cheese, and tomatoes.

BURRITO RANCHERO 11.55 Two burritos filled with shredded beef and topped with green salsa, lettuce, tomatoes, guacamole and sour cream. Served with rice and beans. SPECIAL LA CASA 9.65 Two beef tip burritos topped with