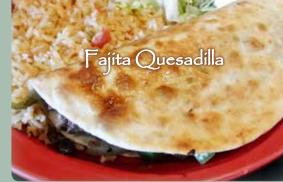

FAJITA QUESADILLA 9.65 A flour tortilla grilled and stuffed with cheese and choice of chicken or steak with bell peppers, onions and tomatoes. Served with rice, lettuce, sour cream and guacamole.

FAJITA BURRITO8.75Steak or chicken with bellpeppers, onions and tomatoesstuffed in a flour tortilla.Topped with cheese sauceand a side of rice.